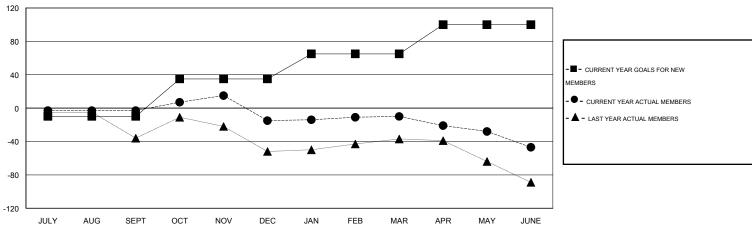

## GOALS AND ACTUAL NEW CLUBS CUMULATIVE

| DROPPED CLUBS: 1  DROPPED MEMBERS |                | 26 CLUBS OF 36 ADDED 1 OR MORE NEW MEMBERS |                                       | <u>ON</u><br>441 (58.57%)<br>312 (41.43%) |
|-----------------------------------|----------------|--------------------------------------------|---------------------------------------|-------------------------------------------|
| DECEASED CLUB CANCELLED OTHER     | 14<br>0<br>141 | CLICK HERE FOR HEALTH ASSESSMENT DATA      | FAMILY UNIT MEMBERS HEAD OF HOUSEHOLD | 19<br>9                                   |
| TOTAL                             | 155            |                                            | NON-HEAD OF HOUSEHOLD                 | 9                                         |